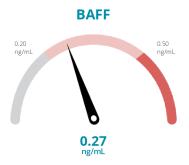

**BAFF** is produced both in immune cells and in different body tissues. The interaction with food can induce the production of BAFF, which, in turn, stimulates the immune system to produce antibodies.