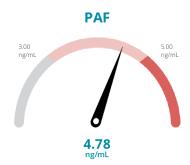

**PAF** is a lipid mediator that acts as an indicator of inflammation triggered by different sources, including the inflammatory response related to food and allergic reactions.

BAFF and PAF are important cytokines that activate the immune system and are also involved in numerous immunological reactions; they are not solely related to the nutritional aspect. However, an effective dietetic approach can typically reduce PAF and/or BAFF levels, as well as the resultant inflammation.